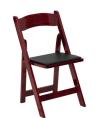

HERCULES Series Fruitwood Wood Folding Chair

Padded Beige Vinyl Seat

XF-2903-FRUIT-WOOD-GG #1358-18

HERCULES Series Mahogany Wood Folding Chair

Padded Black Vinyl Seat

XF-2903-MAH-WOOD-GG #1359-18

HERCULES Series Natural Wood Folding Chair