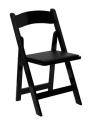

Padded Beige Vinyl Seat

XF-2903-NAT-WOOD-GG #1360-18

HERCULES Series Black Wood Folding Chair

Padded Black Vinyl Seat

XF-2902-BK-WOOD-GG #1361-18

HERCULES Series White Wood Folding Chair

Padded White Vinyl Seat