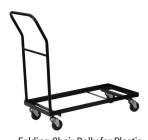

## FOLDING CHAIR DOLLIES

Folding Chair Dolly for Plastic Folding Chairs

HF-700-DOLLY-GG #1369-18

Vertical Storage Folding Chair Dolly - 35 Chair Capacity

NG-DOLLY-309-35-GG #1370-18

Vertical Storage Folding Chair Dolly - 50 Chair Capacity