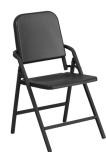

## MUSIC FOLDING CHAIR

HERCULES Series Black Resin and Steel Folding Melody, Band / Music Chair

HF-MUS-FLD-GG #1368-18