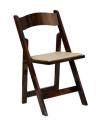

HERCULES Series Fruitwood Wood Folding Chair

Padded Beige Vinyl Seat

XF-2903-FRUIT-WOOD-GG #1358-18

HERCULES Series Mahogany Wood Folding Chair

Padded Black Vinyl Seat

XF-2903-MAH-WOOD-GG #1359-18

HERCULES Series Natural Wood Folding Chair