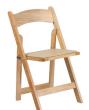

HERCULES Series Fruitwood Wood Folding Chair

Padded Beige Vinyl Seat

XF-2903-FRUIT-WOOD-GG #1358-18

HERCULES Series Mahogany Wood Folding Chair

Padded Black Vinyl Seat

XF-2903-MAH-WOOD-GG #1359-18

HERCULES Series Natural Wood Folding Chair

Padded Beige Vinyl Seat

XF-2903-NAT-WOOD-GG #1360-18

HERCULES Series Black Wood Folding Chair

Padded Black Vinyl Seat

XF-2902-BK-WOOD-GG #1361-18

HERCULES Series White Wood Folding Chair

Padded White Vinyl Seat