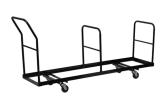

## FOLDING CHAIR DOLLIES

Folding Chair Dolly for Plastic Folding Chairs

HF-700-DOLLY-GG #1369-18

Vertical Storage Folding Chair Dolly - 35 Chair Capacity

NG-DOLLY-309-35-GG #1370-18

Vertical Storage Folding Chair Dolly - 50 Chair Capacity

NG-DOLLY-309-50-GG #1371-18

Hanging Folding Chair Truck

NG-FC-DOLLY-GG #1372-18

Hanging Folding Chair and Folding Table Dolly

XU-CT-DOLLY-GG #1373-18