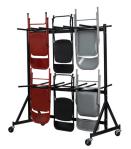

## FOLDING CHAIR DOLLIES

Folding Chair Dolly for Plastic Folding Chairs

HF-700-DOLLY-GG #1369-18

Vertical Storage Folding Chair Dolly - 35 Chair Capacity

NG-DOLLY-309-35-GG #1370-18

Vertical Storage Folding Chair Dolly - 50 Chair Capacity

NG-DOLLY-309-50-GG #1371-18

Hanging Folding Chair Truck

NG-FC-DOLLY-GG #1372-18

Hanging Folding Chair and Folding Table Dolly

XU-CT-DOLLY-GG #1373-18