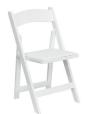

HERCULES Series Fruitwood Wood Folding Chair

Padded Beige Vinyl Seat

XF-2903-FRUIT-WOOD-GG #1358-18

HERCULES Series Mahogany Wood Folding Chair

Padded Black Vinyl Seat

XF-2903-MAH-WOOD-GG #1359-18

HERCULES Series Natural Wood Folding Chair